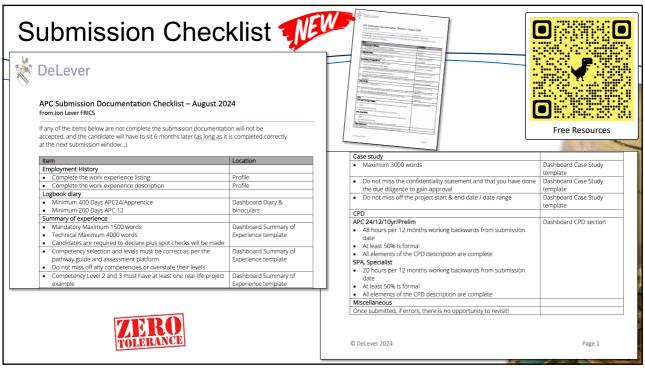

| Approved by Counsellor                                                     | Not Started                                             |
|   | Proposer and Seconders                | Startud                        | Declaration                                                                | Not Started                                             |
|   | If you have just completed the Profes |                                | empleted status is not updated in the system<br>ink you for your patience. | n inmediately and it may take up to an hour for this to |
|   | Competencies                          | Messag                         | es                                                                         | ? Help                                                  |



















## Hot topics discussion

- Statements Standards
- Bichard
- Grenfell
- Embodied Carbon
- Modus
- Journals
- Surveying Safely